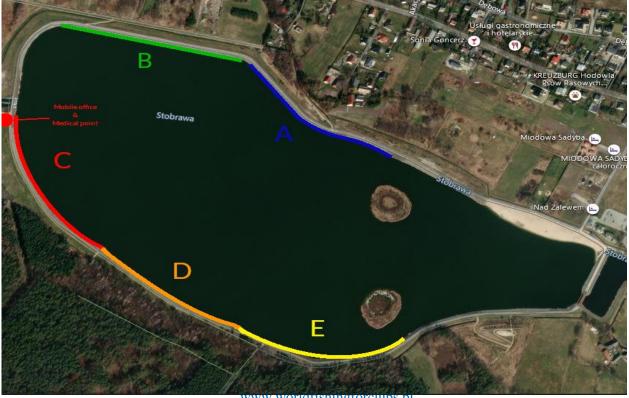

## **Competition venue**

The "Kluczbork" retention reservoir with an area of approximately 60 ha is located in Ligota Górna (Kluczbork

area). It is still water reservoir (only wind can makes water move).

Depth of the fishery: from 1.80 m to 3 m.

Main fish species: roach, bream, perch, ide, crucian carp, rudd. Shoreline: loose stones.

There will be several food trucks by the sectors on the venue.