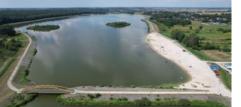

## **Competition venue**

The "Kluczbork" retention reservoir with an area of approximately 60 ha is located in Ligota Górna (Kluczbork

area). It is still water reservoir (only wind can makes water move).

Depth of the fishery: from 1.80 m to 3 m.

Main fish species: roach, bream, perch, ide, crucian carp, rudd. Shoreline: loose stones.

There will be several food trucks by the sectors on the venue.