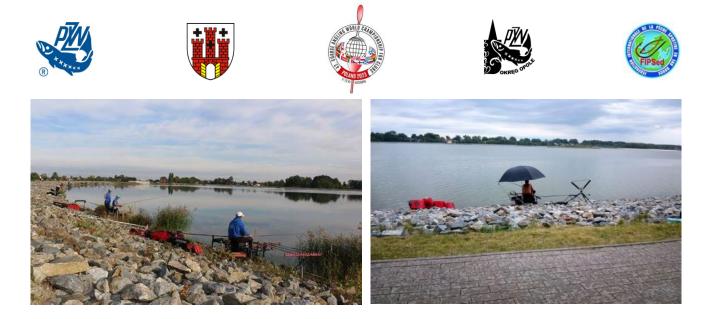

## **Competition venue**

The "Kluczbork" retention reservoir with an area of approximately 60 ha is located in Ligota Górna (Kluczbork

area). It is still water reservoir (only wind can makes water move).

Depth of the fishery: from 1.80 m to 3 m.

Main fish species: roach, bream, perch, ide, crucian carp, rudd. Shoreline: loose stones.

There will be several food trucks by the sectors on the venue.